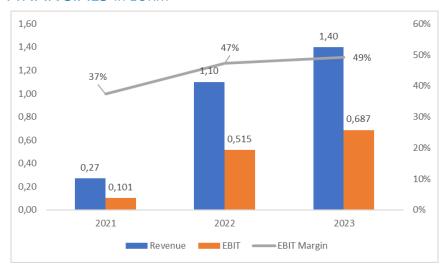

### FINANCIALS in EURm

- Company founded 03/2021 starting with immediate and continuously growing revenues from corporate customers
- Source: annual reports