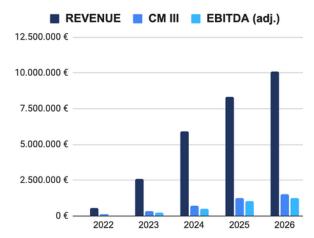

## **GROWTH ANALYSIS**

|               |       |       |       | <b>FORECAST</b> |        |  |
|---------------|-------|-------|-------|-----------------|--------|--|
|               | 2022  | 2023  | 2024  | 2025            | 2026   |  |
| REVENUE       | €0,5M | €2,6M | €5,9M | €8,4M           | €10,1M |  |
| Growth        | -     | +381% | +128% | +41%            | +21%   |  |
| CM III        | €0,1M | €0,3M | €0,7M | €1,3M           | €1,5M  |  |
| Growth        | -     | +227% | +115% | +78%            | +21%   |  |
| EBITDA (adj.) | €0,0M | €0,2M | €0,5M | €1,0M           | €1,3M  |  |
| Growth        | -     | +534% | +135% | +101%           | +25%   |  |