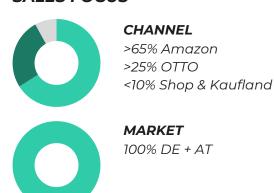

n into the European, UK and US market Amazon marketplaces

## FINANCIALS & SALES

### **ANNUAL KPIS**



## **GROWTH ANALYSIS**

|               |       |       |       | <b>FORECAST</b> |        |  |
|---------------|-------|-------|-------|-----------------|--------|--|
|               | 2022  | 2023  | 2024  | 2025            | 2026   |  |
| REVENUE       | €0,5M | €2,6M | €5,9M | €8,4M           | €10,1M |  |
| Growth        | -     | +381% | +128% | +41%            | +21%   |  |
| CM III        | €0,1M | €0,3M | €0,7M | €1,3M           | €1,5M  |  |
| Growth        | -     | +227% | +115% | +78%            | +21%   |  |
| EBITDA (adj.) | €0,0M | €0,2M | €0,5M | €1,0M           | €1,3M  |  |
| Growth        | -     | +534% | +135% | +101%           | +25%   |  |

#### **SALES FOCUS**