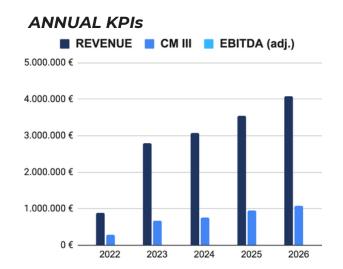

## **GROWTH ANALYSIS**

|               |       |       |               | <b>FORECAST</b> |               |  |
|---------------|-------|-------|---------------|-----------------|---------------|--|
|               | 2022  | 2023  | 2024          | 2025            | 2026          |  |
| REVENUE       | €1,3M | €2,8M | €3,1M         | €3,6M           | €4,1M         |  |
| Growth        | -     | +115% | +10%          | +15%            | +15%          |  |
| CM III        | €0,3M | €0,7M | <b>€0,8</b> M | €1,0M           | €1,1M         |  |
| Growth        | -     | +136% | +12%          | +26%            | +13%          |  |
| EBITDA (adj.) | €0,2M | €0,5M | €0,6M         | €0,7M           | <b>€0,8</b> M |  |
| Growth        | -     | +124% | +6%           | +33%            | +14%          |  |